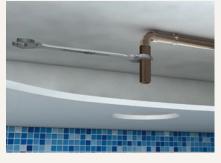

#### ט

Insert the shower head with adjustment kit into the hole near the threaded fitting.

#### Ε

Tighten the shower head by hand as shown in the figure.