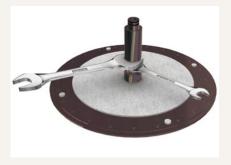

#### C

Apply the provided felt pads and the protective gasket on the top surface of the shower head.

Then screw the adjustment kit on the shower head by using a wrench of 24mm and 22mm.