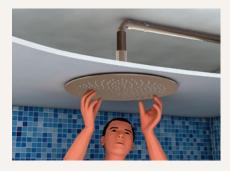

#### ט

Insert the shower head with adjustment kit into the hole near the threaded fitting.

#### Ε

Tighten the shower head by hand as shown in the figure.