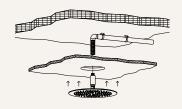

#### Α

Arrange a ceiling connection with G 1/2" M outlet in the proximity of the location of the shower head to be installed and a false ceiling at a distance from the G 1/2" M outlet between 135 mm and 160 mm.

### В

Prepare a hole of approximately Ø 150 mm in the false ceiling near the plumbing connection, screw hermetically the threaded fitting using a 24 mm wrench with hemp or similar materials.