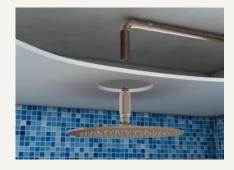

#### Α

Arrange a ceiling connection with G 1/2" M outlet in the proximity of the location of the shower head to be installed and a false ceiling at a distance from the G 1/2" M outlet between 135 mm and 160 mm.

### В

Prepare a hole of approximately Ø 150 mm in the false ceiling near the plumbing connection, screw hermetically the threaded fitting using a 24 mm wrench with hemp or similar materials.