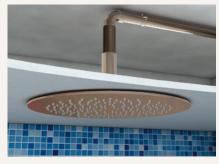

#### F

When installation is complete, ensure that the shower head is perfectly stick to the false ceiling.

.