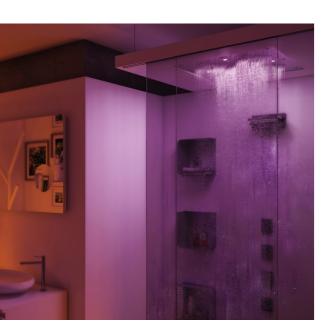

## MYDREAM / CONCEALED MULTIFUNCTIONAL SHOWER HEAD Relaxation, magic and amazement all in one solution

With our multifunctional shower Equipped with LED spotlights for rediscover your intimacy.

The collection propose different styles to satisfy every need and complete all types of environment.

Among its functions, it is possible to select the water effect between rain, single waterfall, double waterfall, mist, tropical waterfall and Kneipp for a or set for an automatic cycle. feeling of complete relaxation.

heads, the bathroom becomes a chromotherapy, you can choose the place of pleasure and relaxation, a colour gradation of the spotlight or let place where you can nourish your yourself be enveloped by the coloured psychophysical well-being and path for a true immersion in physical and mental well-being.

> A rainbow of exciting colours and water in its various forms combine their benefits to create a pleasant multi-sensory experience.

> Colours, water and lights can be selected manually during the shower,