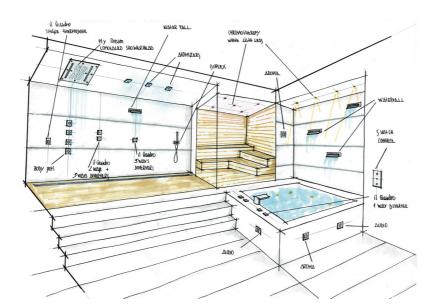

## Wellness Path

## MYDREAM / CONCEALED MULTIFUNCTIONAL SHOWER HEADS IN SERIES Evocative emotional settings in sequence

Several showerheads in series (single- and/ or multi-jet) controlled by a start button or with touch control and electronic faucet.

Sensorial showers are an indispensable addition to the wellness area and home spa today. Wellness pathways create magical settings by combining light effects, water effects and fragrances. Level 2: Wellness path using a touch The most sophisticated technologies control with an electronic faucet, offering converge in the shower paths for a unique and unforgettable wellness experience. Depending on the level of interaction accorded to the user , there are two levels of design of the wellness path.

Level 1: Wellness path that consists of starting the path through an on/off pushbutton panel and the use of an electronic control unit that automatises the activation in sequence of the different water jets with preset temperature, duration, chromotherapy and aromatherapy.

maximum interaction to the user who can independently manage water jets, temperature, duration, up to the setting of chromotherapy and aromatherapy.

Optional & Wellness / Wellness Path