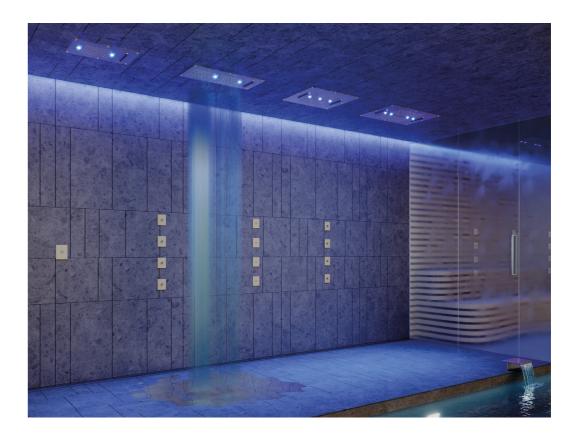

## Wellness Path

## MYDREAM / CONCEALED MULTIFUNCTIONAL SHOWER HEADS IN SERIES Evocative emotional settings in sequence

Several showerheads in series (single- and/ or multi-jet) controlled by a start button or with touch control and electronic faucet.

Sensorial showers are an indispensable addition to the wellness area and home spa today. Wellness pathways create magical settings by combining light effects, water effects and fragrances. Level 2: Wellness path using a touch The most sophisticated technologies control with an electronic faucet, offering converge in the shower paths for a unique and unforgettable wellness experience. Depending on the level of interaction accorded to the user , there are two levels of design of the wellness path.

Level 1: Wellness path that consists of starting the path through an on/off pushbutton panel and the use of an electronic control unit that automatises the activation in sequence of the different water jets with preset temperature, duration, chromotherapy and aromatherapy.

maximum interaction to the user who can independently manage water jets, temperature, duration, up to the setting of chromotherapy and aromatherapy.

Optional & Wellness / Wellness Path